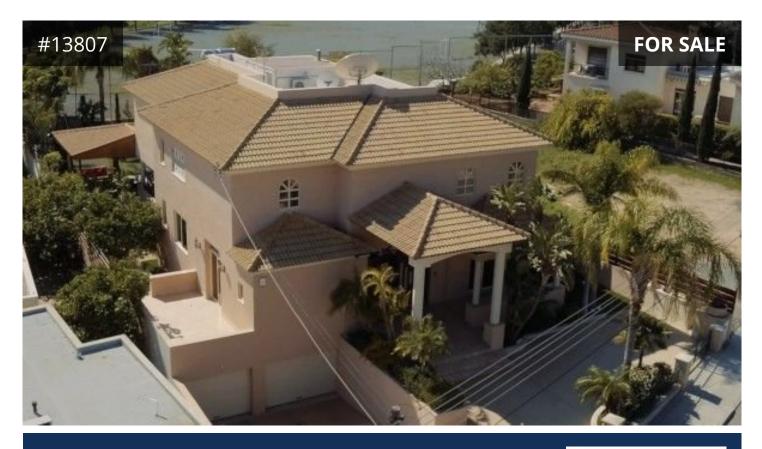

## **Limassol, Germasogeia** 600 m<sup>2</sup> Covered | 5 Bedrooms | 6 Bathrooms

## Description

• Located in Germasogeia, Limassol - on the east side of the city on the riverbed of Germasogeia, in one of the most expensive and desirable areas in Limassol

- Plot size: 960m<sup>2</sup>
- Covered area: 600m<sup>2</sup>
- Five bedrooms (3 ensuite with fitted wardrobes)
- Two Guest toilets
- Fully equipped kitchen with TV area
- Spacious and very luxurious dining room
- Huge store room
- Fully furnished
- Intercom system
- Pressure system
- Central heating & A/C
- Home cinema
- Alarm system

## €2,450,000

| ΤΥΡΕ                      | Detached House     |
|---------------------------|--------------------|
| BEDROOMS                  | 5                  |
| BATHROOMS                 | 6                  |
| COVERED                   | 600 m <sup>2</sup> |
| PLOT                      | 960 m <sup>2</sup> |
| STATUS                    | Resale             |
| ENERGY EFFICIENCY RATING  |                    |
| Certificate expected      |                    |
| YEAR OF CONSTRUCTION 2015 |                    |
| TITLE DEED Land           |                    |