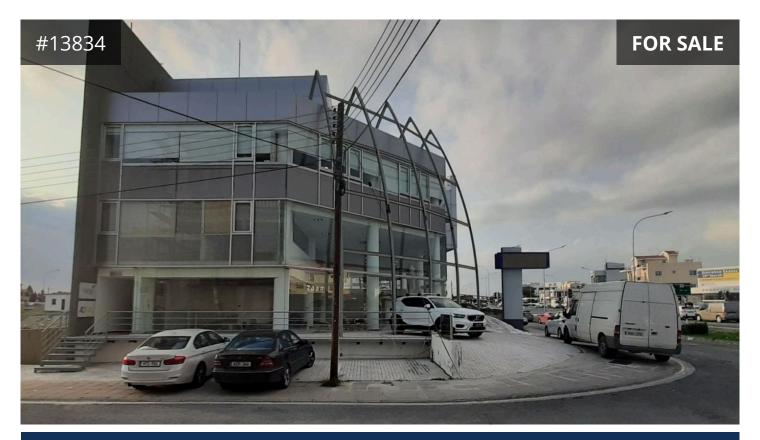

## Description

Commercial building for sale in Aradippou, Larnaca. Located on corner plot of a busy main road, approx. 2km from the Metropolis Mall, 3km from the city center, and 12km from the airport. The four-storey building consists of a basement with parking space, large open space ground floor with mezzanine, and office spaces on the 1st and 2nd floor.