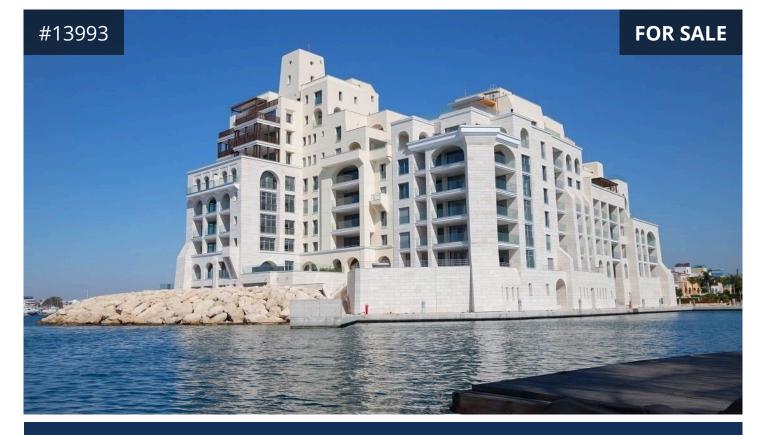

## **Limassol, Limassol Marina** 301 m<sup>2</sup> Covered | 4 Bedrooms | 4 Bathrooms

## Description

• Located in the Limassol Marina - set on a private island, accessed by a bridge, with direct access to the sea and the beach and just a stroll away from the Limassol City Center

- On the 3rd, 4th and 5th floors of a 6-storey building
- Four bedrooms (two with en suite bathrooms)
- One extra bathroom
- One Guest W/C
- Total area: 456m<sup>2</sup>
- Total covered area: 301m<sup>2</sup> Covered internal area: 239m<sup>2</sup> Covered terrace: 32m<sup>2</sup> Common area: 30m<sup>2</sup>
- Uncovered terrace: 70m<sup>2</sup>
- Sundeck with pool spa: 85m<sup>2</sup>
- Equipped with an advanced decentralised geo-exchange and heat recovery system that exploits the sea water.