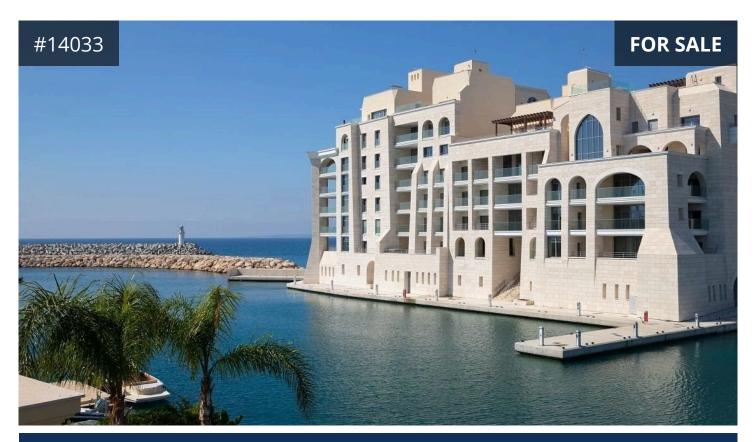

## **Limassol, Limassol Marina** 248 m<sup>2</sup> Covered | 3 Bedrooms | 3 Bathrooms

## Description

• Located in the Limassol Marina - set on a private island, accessed by a bridge, with direct access to the sea and the beach and just a stroll away from the Limassol City Center

• On the 2nd and 3rd floors of a 4-storey building