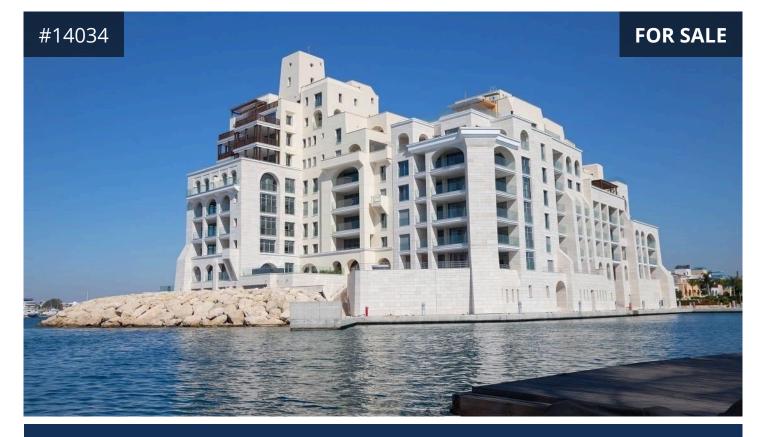

## Description

• Located in the Limassol Marina - set on a private island, accessed by a bridge, with direct access to the sea and the beach and just a stroll away from the Limassol City Center

- On the 3rd and 4th floors of a 4-storey building
- Four bedrooms (two with en suite bathrooms)
- One extra bathroom
- Total area: 420m<sup>2</sup>

• Equipped with an advanced decentralised geo-exchange and heat recovery system that exploits the sea water.

· Uninterrupted views of the sea, the Marina and the coastal city of