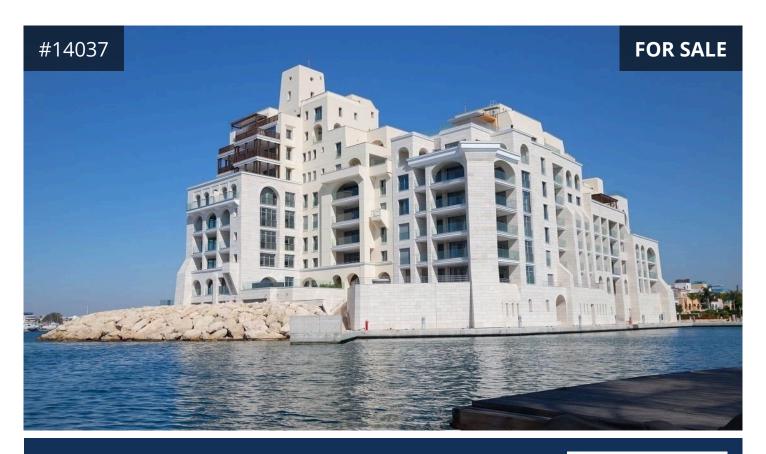

## Limassol, Limassol Marina 328 m² Covered | 4 Bedrooms | 4 Bathrooms

## Description

• Located in the Limassol Marina - set on a private island, accessed by a bridge, with direct access to the sea and the beach and just a stroll away from the Limassol City Center

• On the 3rd and 4th floors of a 5-storey building