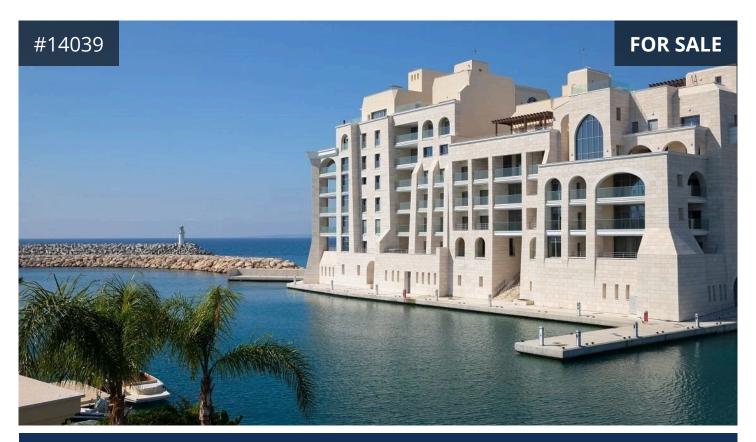

## **Limassol, Limassol Marina** 316 m<sup>2</sup> Covered | 4 Bedrooms | 3 Bathrooms

## Description

• Located in the Limassol Marina - set on a private island, accessed by a bridge, with direct access to the sea and the beach and just a stroll away from the Limassol City Center

• On the 3rd, 4th and 5th floors of a 5-storey building