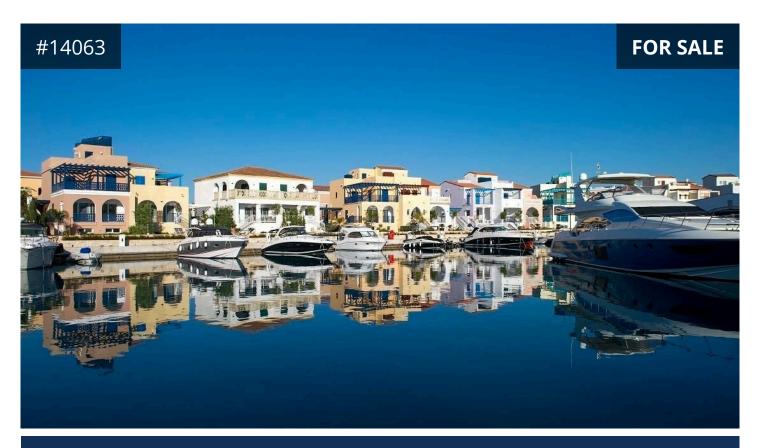

## Limassol, Limassol Marina

504 m<sup>2</sup> Covered | 4 Bedrooms | 5 Bathrooms

## **Description**

• Located in the Limassol Marina - with direct access to the sea and the beach and just a stroll away from the Limassol City Center

- Three-storey villa (ground floor, first floor, basement) Ground Floor:
- Three bedrooms (one bedroom ensuite with shower)
- Two Guest W/C
- Open plan kitchen/living/dining room