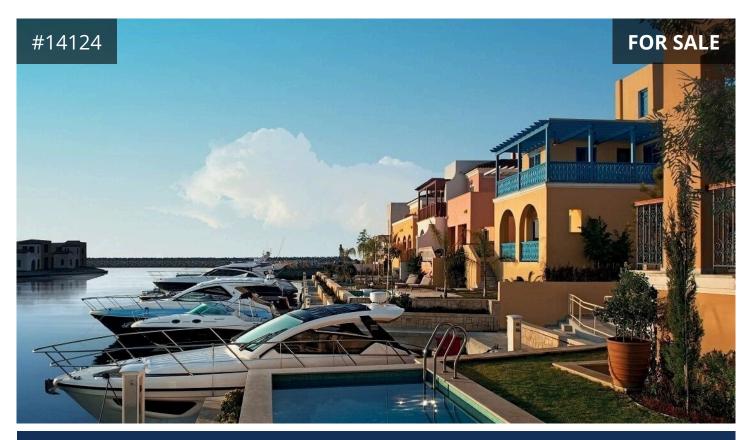

## **Limassol, Limassol Marina** 239 m<sup>2</sup> Covered | 3 Bedrooms | 4 Bathrooms

## Description

- Located in the Limassol Marina with direct access to the sea and the beach and just a stroll away from the Limassol City Center
- Four-storey villa (ground floor, first floor, basement, roof terrace) Ground Floor:
- One bedroom (ensuite with shower)
- Open plan kitchen/living/dining room First Floor:
- Two bedrooms (ensuite with shower or bathtub)
- Walk-in closet