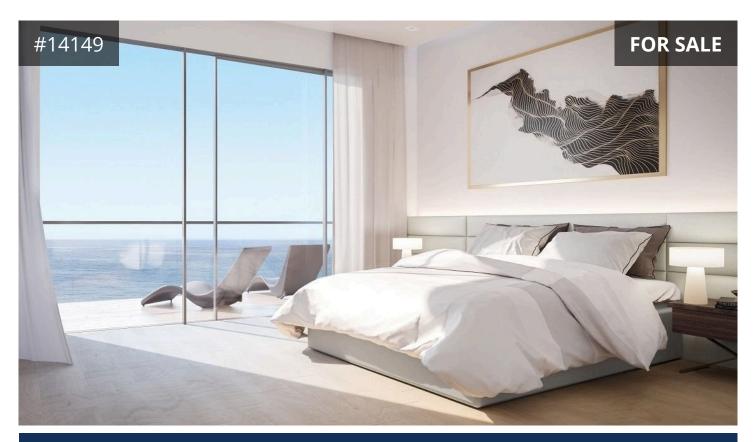

## Limassol, Neapolis

159 m<sup>2</sup> Covered | 3 Bedrooms | 3 Bathrooms

## Description

• Located in Limassol Centre - right in the heart of Limassol's affluent waterfront and just a walk away from all kinds of amenities

• Total covered area: 219m<sup>2</sup>

Internal area: 134m<sup>2</sup> Covered terraces: 25m<sup>2</sup> Common area: 59m<sup>2</sup>

- Three bedrooms (one ensuite with shower)
- One extra bathroom with bathtub
- One Guest W/C
- Open plan kitchen/living room/dining room
- Private underground parking
- Communal facilities in the tower:
- i. Gym and spa
- ii. Bar and lounge area
- iii. Indoor swimming pool
- iv. Outdoor swimming pool