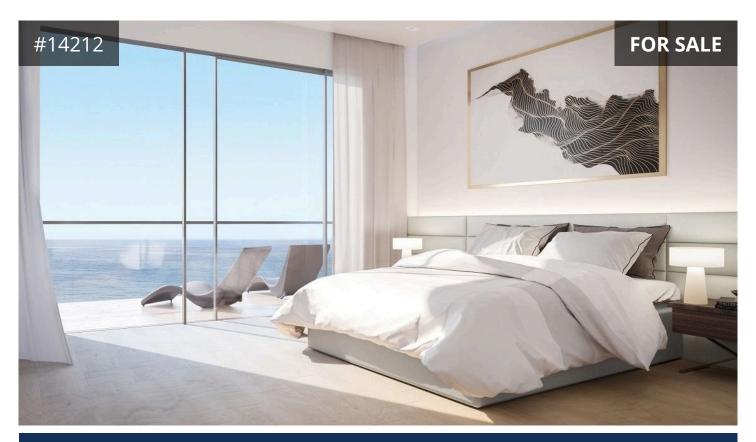

## **Limassol, Neapolis** 179 m<sup>2</sup> Covered | 3 Bedrooms | 3 Bathrooms

## Description

• Located in Limassol Centre - right in the heart of Limassol's affluent waterfront and just a walk away from all kinds of amenities

• Total covered area: 179m<sup>2</sup>

Internal area: 142m<sup>2</sup> Covered terraces: 37m<sup>2</sup> Common area: 49m<sup>2</sup>

- Three bedrooms (one ensuite with shower)
- One extra bathroom with bathtub
- One Guest W/C
- Open plan kitchen/living room/dining room
- Private underground parking
- Communal facilities in the tower's retreat:
- i. Gym
- ii. Sauna and steam bath
- iii. Treatment rooms
- iv. Relaxation area