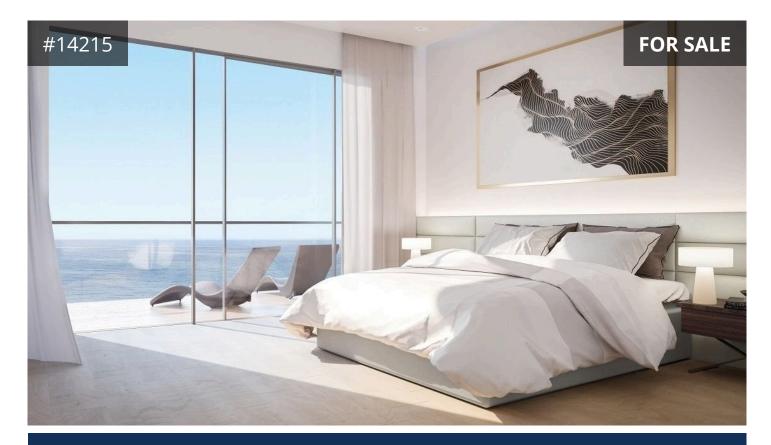

## **Limassol, Neapolis** 177 m<sup>2</sup> Covered | 3 Bedrooms | 3 Bathrooms

## Description

• Located in Limassol Centre - right in the heart of Limassol's affluent waterfront and just a walk away from all kinds of amenities

• Total covered area: 177m<sup>2</sup>

Internal area: 140m<sup>2</sup>

Covered terraces: 37m<sup>2</sup>

Common area: 48m<sup>2</sup>

Three bedrooms (one ensuite with shower)

- One extra bathroom with bathtub
- One Guest W/C
- Open plan kitchen/living room/dining room
- Private underground parking
- Communal facilities in the tower's retreat: i. Gym
- ii. Sauna and steam bath
- iii. Treatment rooms
- iv. Relaxation area