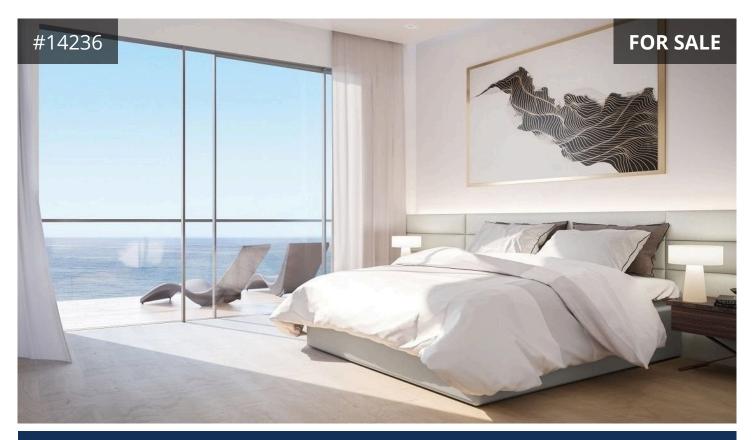

## Limassol, Neapolis

174 m<sup>2</sup> Covered | 2 Bedrooms | 2 Bathrooms

## Description

• Located in Limassol Centre - right in the heart of Limassol's affluent waterfront and just a walk away from all kinds of amenities

• Total covered area: 174m<sup>2</sup>

Internal area: 112m<sup>2</sup>
Covered terraces: 62m<sup>2</sup>
Common area: 40m<sup>2</sup>
• Uncovered terraces: 3m<sup>2</sup>

- Two bedrooms (one ensuite with shower)
- One extra bathroom with bathtub
- Open plan kitchen/living room/dining room
- Private underground parking
- Communal facilities in the tower's retreat:
- i. Gym
- ii. Sauna and steam bath
- iii. Treatment rooms
- iv. Relaxation area