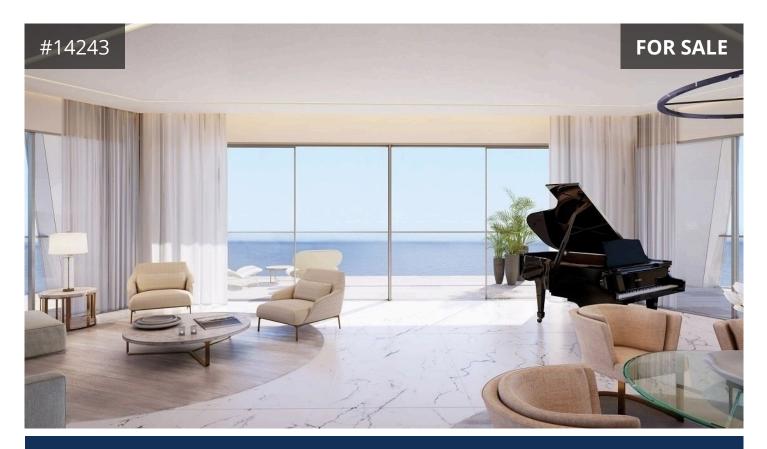

## Description

• Located in Limassol Centre - right in the heart of Limassol's affluent waterfront and just a walk away from all kinds of amenities

• Total covered area: 352m<sup>2</sup>

Internal area: 254m<sup>2</sup>

Covered terraces: 98m<sup>2</sup>

- Common area: 85m<sup>2</sup>
- Uncovered terraces: 3m<sup>2</sup>
- Four bedrooms (two ensuite with shower)
- One extra bathroom with bathtub
- One Guest W/C
- Open plan kitchen/living room/dining room
- Private underground parking (two parking spaces)