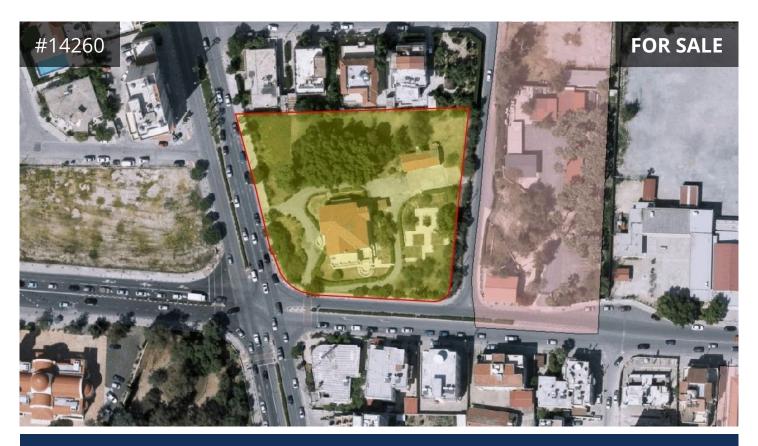

## Larnaca, Larnaca, City Centre 5882 m² Area

Plot size: 5882m²
Next to green area
Shape: Regular
Surface: Flat

• Total frontage: Approx. 220 metres

• Planning zones: Commercial Eb2 (30%) and Residential Ka8 (70%)

• Commercial Zone: Eb2

Maximum building density: 180% Maximum coverage coefficient: 60%