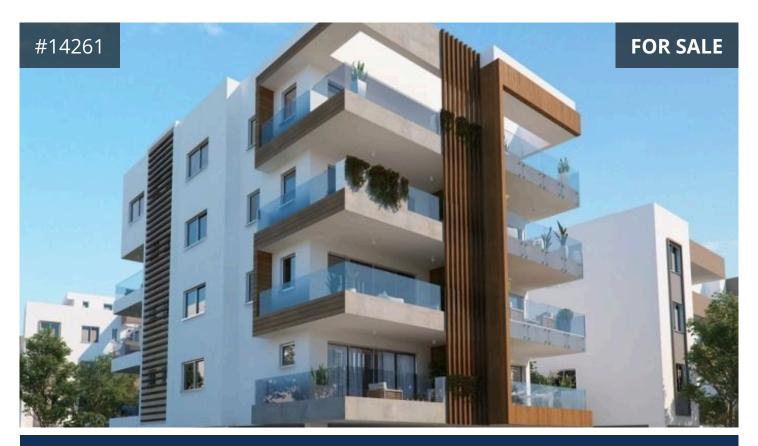

## Larnaca, Larnaca New Marina 79 m<sup>2</sup> Covered | 2 Bedrooms | 2 Bathrooms

## Description

- Located in New Marina area, Larnaca walking distance to all amenities, easy access to the highway and the main roads. Short distance to the beach.
- On the 1st of a 4-storey building (small complex with just 7 apartments 2 apartments on each floor)
- Handicaps accessible
- Internal area 79m²
- Covered veranda 19m²
- Two bedrooms
- One bathroom
- One shower
- Two WC
- Open plan kitchen
- Double glazed windows
- High quality materials
- Private parking each apartment