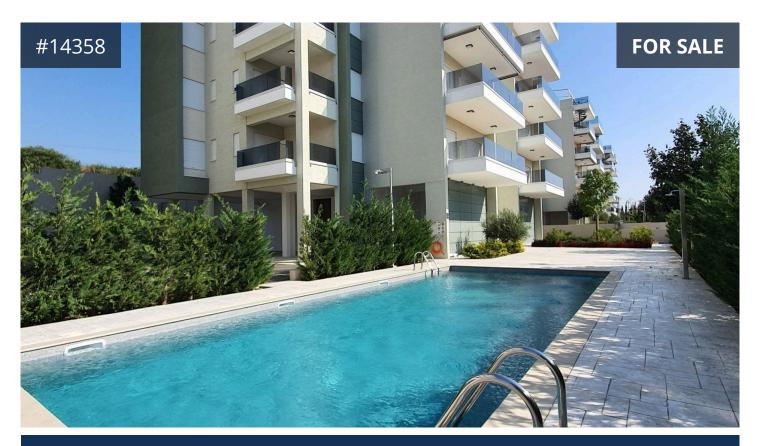

• On the 4th floor of a 5-storey building

Total area: 232.3m²
Covered area: 203m²

• Store room: 6.3m<sup>2</sup>

- Covered parking (2 parking places): 23m<sup>2</sup>
- Three bedrooms (master bedroom ensuite with bathtub)
- Two bathrooms with bathtub
- One Guest W/C
- Open plan kitchen/dining room/living room
- Electric shutters
- Provision for A/C system
- Two communal swimming pools, pool bar and children's playground
- 24-hour Property Management