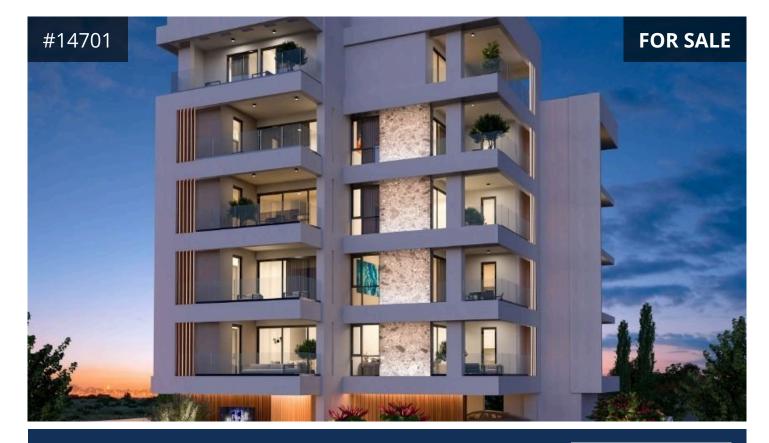

## **Larnaca, Larnaca New Marina** 80 m<sup>2</sup> Covered | 2 Bedrooms | 2 Bathrooms

## Description

• Located in Chrysopolitissa - New Marina Area, close to all amenities, walking distance to the beach, high rental potential.

- On the 2nd floor of a 4-storey building
- Two bedrooms (master bedroom en suite with shower)
- Total internal area 113m<sup>2</sup>
- Two bedrooms 80m<sup>2</sup>
- Covered veranda 19m<sup>2</sup>
- Two W/Cs
- One bathroom
- Open plan kitchen
- Spacious veranda
- Double glazed, soundproof windows
- AC, Internet, Central heating provision
- Granite counter top (kitchen, bath and WC)
- Thermal insulation
- Energy efficiency class A

## €205,000 +VAT

| ТҮРЕ                       | Apartment          |
|----------------------------|--------------------|
| BEDROOMS                   | 2                  |
| BATHROOMS                  | 2                  |
| COVERED                    | 80 m <sup>2</sup>  |
| PLOT                       | 597 m <sup>2</sup> |
| STATUS Un                  | der construction   |
| ENERGY EFFICIENCY RATING A |                    |
| YEAR OF CONSTRUCTION 2023  |                    |