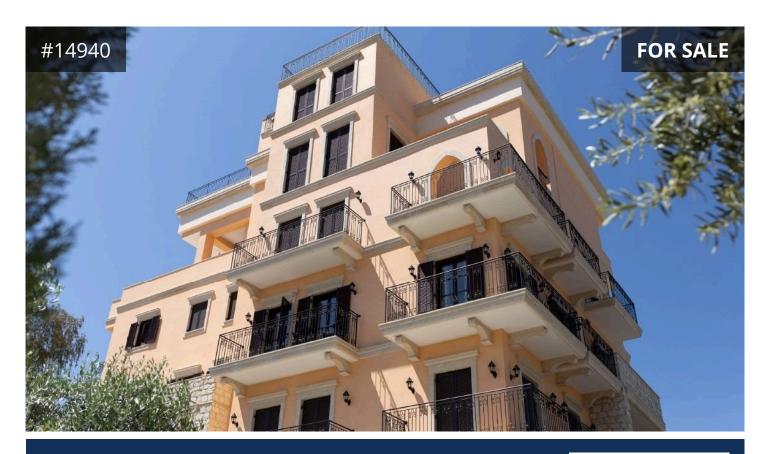

## Limassol, Potamos Germasogeias 144 m² Covered | 3 Bedrooms | 2 Bathrooms

## Description

• Located in Germasogeia, Limassol - within walking distance from Dassoudi beach with eucalypt and pine grove, and 250m from the seaside road. All the necessary amenities and hotels are also within walking distance.

• On the 2nd floor of a 6-storey building (total of 5 apartments)

- Three bedrooms (master bedroom ensuite with shower)
- Guest w/c
- Main bathroom
- Total covered area: 144m²
   Internal area: 129m²
   Covered verandas: 15m²
- Large communal swimming pool finished with mosaics
- Exceptional design in the classical colonial style of Cypriot architecture.
- Excellent choice for a comfortable stay and a safe investment.
- The building includes fitness room and sauna.
- Net ceiling height is 3.10m.