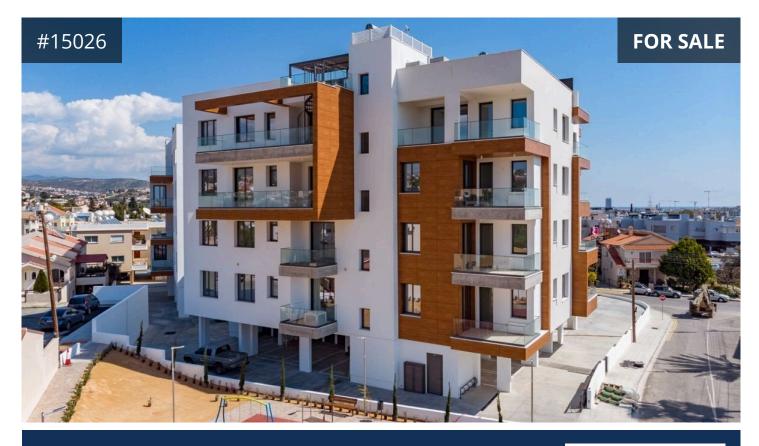

## **Limassol, Germasogeia - Columbia** 97.3 m<sup>2</sup> Covered | 2 Bedrooms | 2 Bathrooms

## Description

• Located in Columbia, Limassol - near all everyday amenities, shops, schools and services, only 5 minutes drive away from the beach and 15 minutes from the Limassol city center and Marina