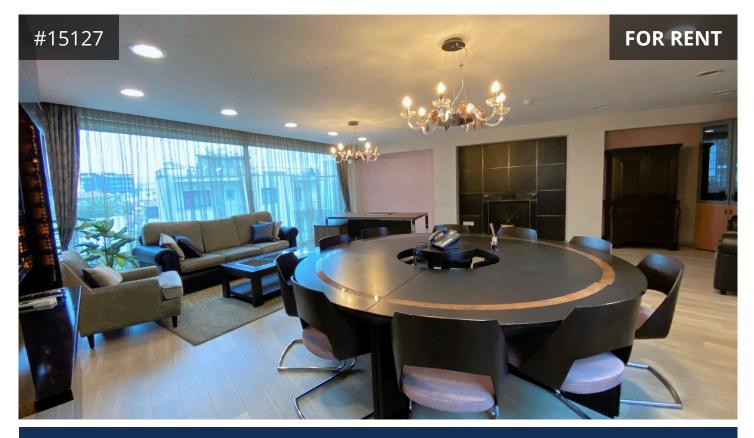

## Description

This office building is located in heart of an old city in Limassol City Centre. Building consists of seven floors. Ground floor consists of a reception area, separate kitchen with a little yard, WC, two separate offices with a glass partition and allocated parking for 4 cars. First floor consists of a two sperate offices and WC. Second floor consists of a two separate offices, waiting area, server room and WC. Third floor consist of a large conference room with LCD TV and WC. Forth floor consists of a large office room and WC, Firth floor consists of a large room and WC. Sixth floor consists of a small office, roof veranda and WC.