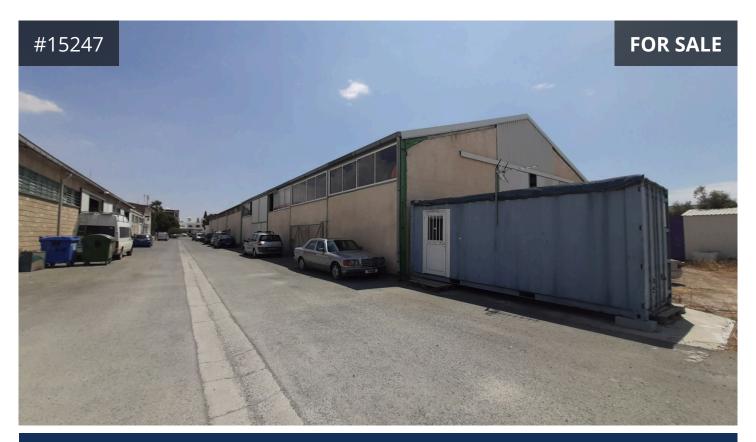

## Description

• Located in Agios Nikolaos industrial area, Larnaca - If offers easy access to all amenities and the high way. Short drive to the New Marina (7 min); Airport (10min) Limassol Harbour (75km) Excellent condition.

Land size: 3113m²
Covered area :1600m²
Planning Zone: Bβ1
Building density: 100%
Maximum Coverage: 60%

• Floor Allowed:2

• Office rooms: 4 (CO office with ensuite shower)

• Show rooms: 2

• Ware house + storage: 2+1