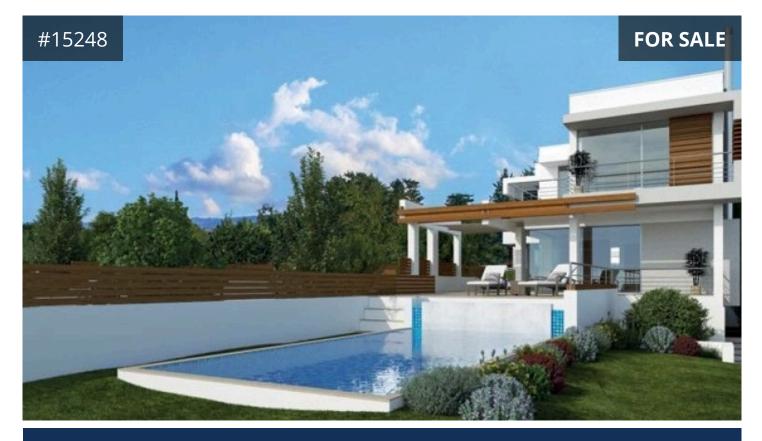

## **Paphos, Latsi** 320 m<sup>2</sup> Covered | 4 Bedrooms | 4 Bathrooms

## Description

• Located in Latchi, Paphos - just a 40-minute drive away from Paphos International Airport and a few kilometres away from the town of Polis Chrysochous.

- Three-storey sea-front villa within large landscaped plot
- Private swimming pool
- Four bedrooms
- Master bedroom ensuite with shower and bathtub
- One bedroom located on the ground floor
- Four full bathrooms with W/C
- Open plan kitchen with breakfast area and with techno-granite worktops
- Open plan dining/living room with fireplace
- Kitchen appliances: electrical oven, ceramic hob, washing machine, dishwasher, refrigerator and extractor hood are provided
- Two additional rooms in the basement floor
- Internal elevator that connects the three levels
- Total covered area: 320m<sup>2</sup>