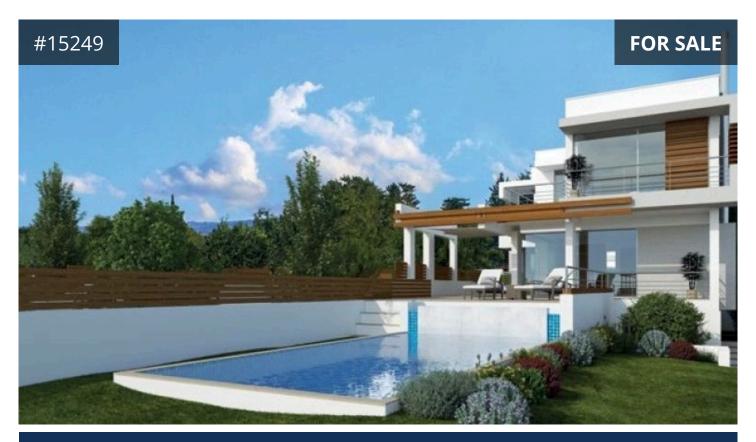

## Paphos, Latsi 320 m² Covered | 4 Bedrooms | 4 Bathrooms

## Description

- Located in Latchi, Paphos just a 40-minute drive away from Paphos International Airport and a few kilometres away from the town of Polis Chrysochous.
- Three-storey sea-front villa within large landscaped plot
- Private swimming pool
- Four bedrooms
- Master bedroom ensuite with shower and bathtub
- One bedroom located on the ground floor
- Four full bathrooms with W/C
- Open plan kitchen with breakfast area and with techno-granite worktops
- Open plan dining/living room with fireplace
- Kitchen appliances: electrical oven, ceramic hob, washing machine, dishwasher, refrigerator and extractor hood are provided
- Two additional rooms in the basement floor
- Internal elevator that connects the three levels
- Total covered area: 320m²

€3,000,000 +VAT

TYPE Detached House
BEDROOMS 4
BATHROOMS 4
COVERED 320 m²
PLOT 895 m²
STATUS Key ready
ENERGY EFFICIENCY RATING B
YEAR OF CONSTRUCTION 2021
TITLE DEED Yes