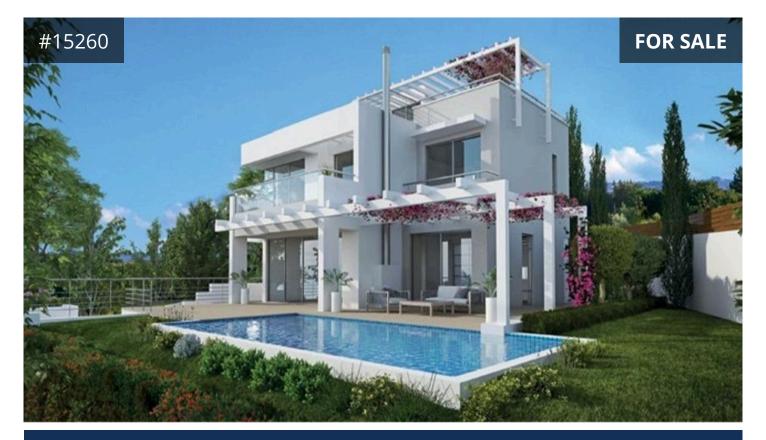

## Paphos, Latsi 276 m<sup>2</sup> Covered | 3 Bedrooms | 3 Bathrooms

## Description

• Located in Latchi, Paphos - just a 40-minute drive away from Paphos International Airport and a few kilometres away from the town of Polis Chrysochous.

- Three-storey sea-front villa within large landscaped plot
- Private swimming pool
- Three bedrooms
- Three bathrooms (main one with bathtub and shower)
- Guest W/C
- Open plan kitchen/dining with techno-granite worktops
- Open plan living room with fireplace
- Kitchen appliances: electrical oven, ceramic hob, washing machine, dishwasher, refrigerator and extractor hood are provided

• Additional rooms in the basement floor for example to be used as laundry room, play room, staff room etc.

- One underground parking place
- Total covered area: 276m<sup>2</sup>