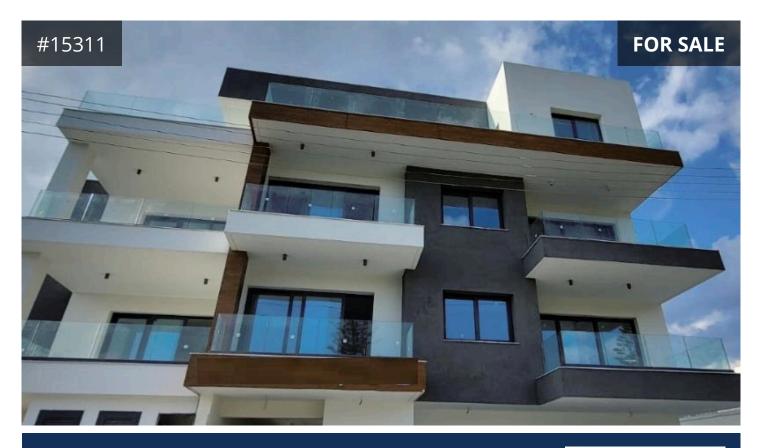

## **Limassol, Parekklisia** 136.5 m<sup>2</sup> Covered | 3 Bedrooms | 2 Bathrooms

## Description

Three-bedroom top floor penthouse apartment for sale in Parekklisia, Limassol. Easy access to Limassol-Nicosia highway. About 6 min. drive away from the beach. The 3rd floor apartment comprises of three bedrooms (master bedroom with ensuite facilities and a walk-in closet), a family bathroom, an open plan kitchen/dining/living room area, a large covered and uncovered veranda with panoramic views of the countryside.