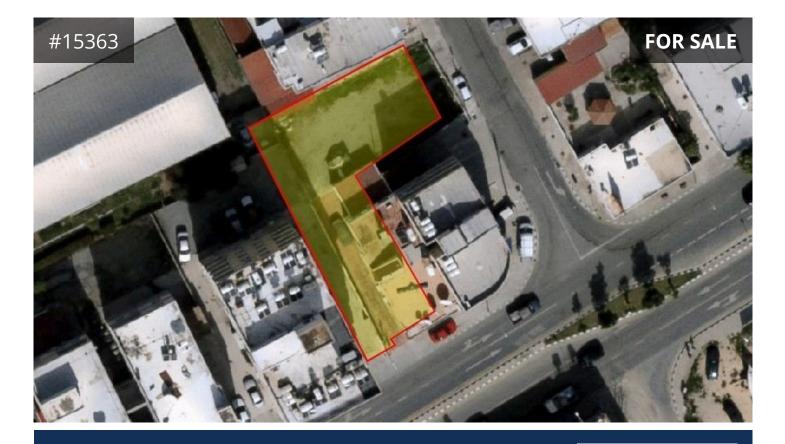

## Limassol, Omonia 628 m<sup>2</sup> Area

## Description

| • Located in Omonoias | quarter, | Limassol | - on | a main | road | and | near | all |
|-----------------------|----------|----------|------|--------|------|-----|------|-----|
| everyday amenities    |          |          |      |        |      |     |      |     |

- Plot size: 628m<sup>2</sup>
- Shape: Irregular
- Surface: Flat
- Planning zones:

Commercial Eb4 (45%) Residential Ka4 (55%)