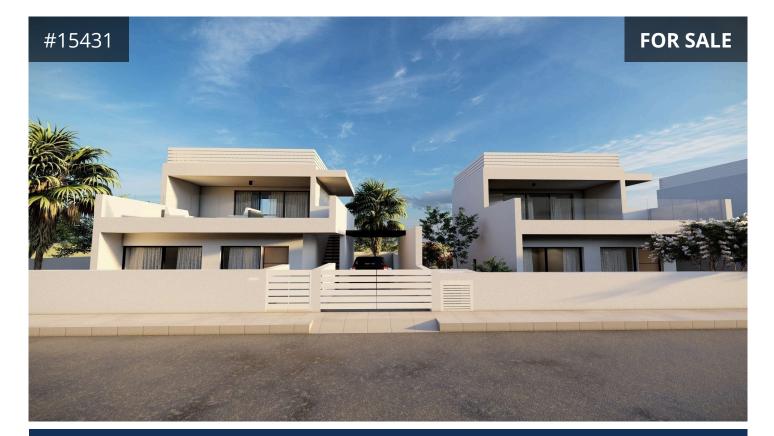

## **Limassol, Foinikaria** 123.8 m<sup>2</sup> Covered | 3 Bedrooms | 2 Bathrooms

## Description

• Located in Phinikaria, Limassol - in a distance about 6 kilometers from the Germasogeia village with all everyday amenities and tavernas, restaurants and schools.

- A two storey house with roof garden
- Three bedrooms (one bedroom ensuite on the roof garden)
- · Main bathroom with shower on the ground floor
- Open plan kitchen/Dining/Living room
- Kitchen with breakfast area
- Total covered area: 123,8m<sup>2</sup>
- Internal area: 85.55m<sup>2</sup>
- Covered veranda: 38.25m<sup>2</sup>
- Roof Garden: 31,15m<sup>2</sup>
- Storage: 4m<sup>2</sup>
- Energy Efficiency Rating: A
- Estimated Delivery Date: December 2024