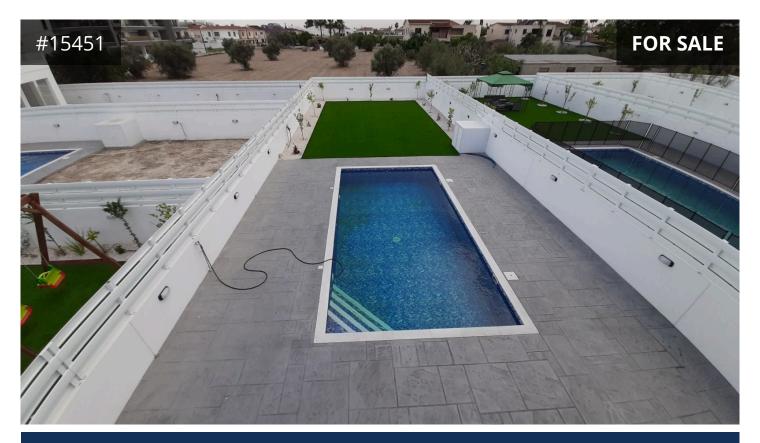

## Description

• Located In Livadia, Larnaca - in a quiet family friendly neighborhood, next to a green area, walking distance to all amenities, short drive to the beach(5 min), easy access to the high way and city center.

• Four bedrooms (master bedroom ensuite with shower and walk-in closet)

Family bathroom

Guest WC

• Partly open kitchen

• Plot size: 296 m<sup>2</sup>

Total covered area: 209 m²
Inside Covered Area: 184 m²
Covered Veranda: 25m²

• Uncovered Veranda: 18 m<sup>2</sup>

• Garage: 25m<sup>2</sup>

• High up to ceiling kitchen cupboards

Granite countertops

€450,000 +VAT

| TYPE                       | House              |
|----------------------------|--------------------|
| BEDROOMS                   | 4                  |
| BATHROOMS                  | 3                  |
| COVERED                    | 209 m <sup>2</sup> |
| PLOT                       | 296 m <sup>2</sup> |
| STATUS Under construction  |                    |
| ENERGY EFFICIENCY RATING A |                    |
| YEAR OF CONSTRUCTION 2025  |                    |
| TITLE DEED Yes             |                    |
|                            |                    |