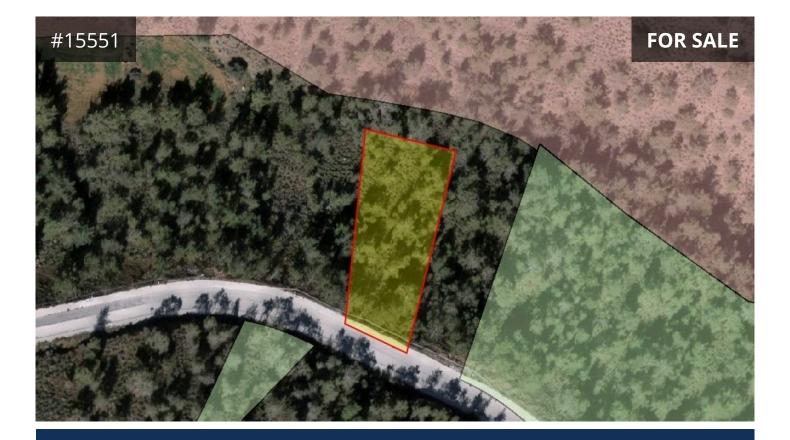

## **Larnaca, Kornos** 1764 m<sup>2</sup> Area

- Plot size: 1764m<sup>2</sup>
- Shape: Regular
- Surface: Flat
- Frontage: approx. 22 meters
- Planning zone: Residential H6
- Maximum building density: 20%
- Maximum coverage coefficient: 20%
- Floors allowance: 2
- Height: 8.3 meters
- Title Deeds available