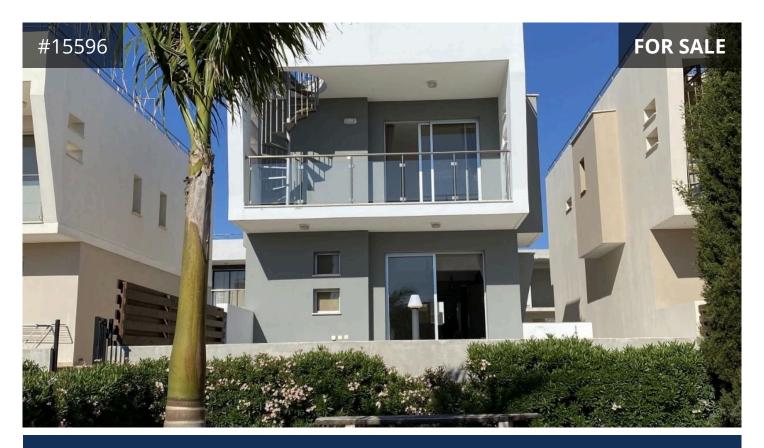

## Paphos, Emba

180 m<sup>2</sup> Covered | 3 Bedrooms | 2 Bathrooms

- Two-storey brand new modern villa with roof garden and private pool (unfinished)
- Three bedrooms (master bedroom with ensuite facilities)
- Open plan fully equipped kitchen
- Main bathroom
- Guest toilet on the ground floor
- Total covered area: 180m²
- Internal area: 150m²
- Covered veranda: 30m²
- Roof garden: 80m²
- Plot size: 180m² (+ 100m² green area)
  Spacious living areas and verandas!