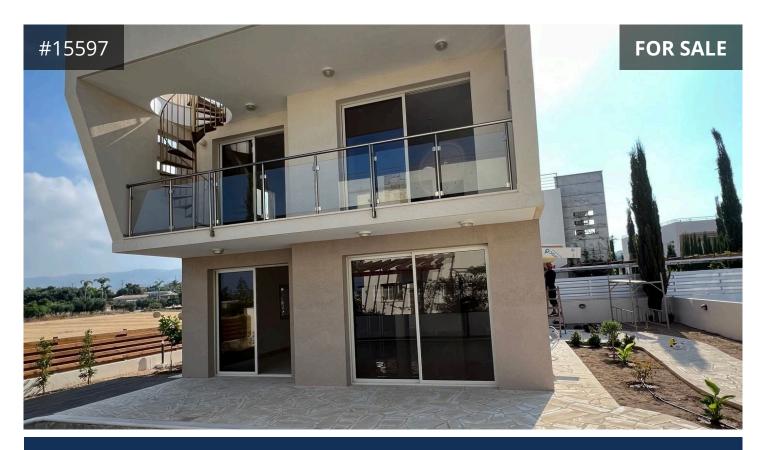

- Two-storey brand new modern villa with roof garden and private pool (unfinished)
- Three bedrooms (master bedroom with ensuite facilities)
- Open plan fully equipped kitchen
- Main bathroom
- Guest toilet on the ground floor
- Total covered area: 180m²
- Internal area: 208m²
- Covered veranda: 33m²
- Roof garden: 100m<sup>2</sup>
- Plot size: 275m<sup>2</sup>
- · Spacious living areas and verandas!