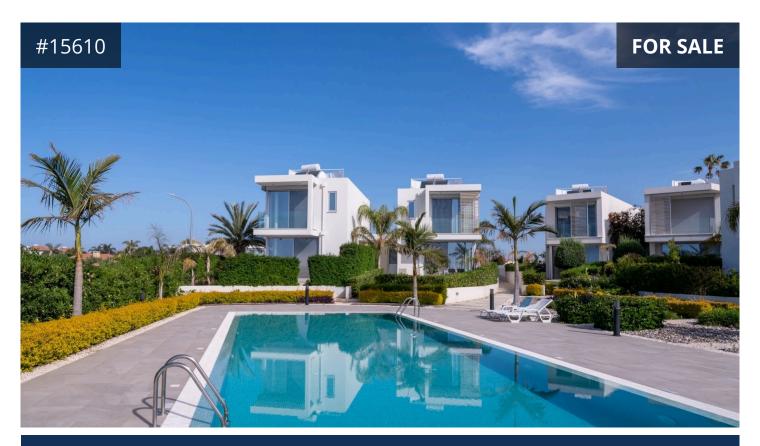

## Paphos, Coral Bay 211.19 m<sup>2</sup> Covered | 4 Bedrooms | 4 Bathrooms

## Description

• Located in Coral Bay, Paphos - within easy access to all amenities, facilities and services, archaeological sites, places of interest and blue flagawarded beaches

- Two-storey house with sea view
- Four bedrooms with ensuite facilities
- Master bedroom with walk-in closet
- Marble Vanity Tops
- Open plan kitchen/dining/living room area
- Kitchen with breakfast area
- Total covered area: 211.19m²
- Internal area: 194.65m²
- Covered veranda: 16.54m²
- Uncovered veranda: 40.11m<sup>2</sup>