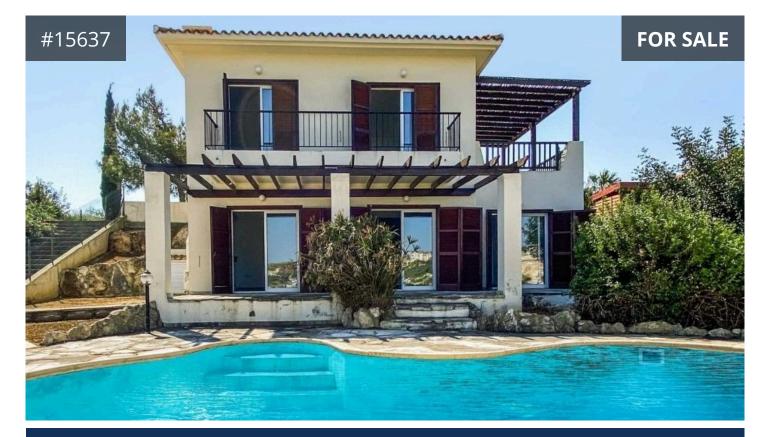

## **Limassol, Pissouri** 130 m<sup>2</sup> Covered | 3 Bedrooms | 2 Bathrooms

## Description

• Located in Pissouri, Limassol - Centrally located between Paphos and Limassol, close to Blue Flag-awarded beaches, international 18-hole golf courses and all everyday amenities

- Two-storey house with landscaped garden and a private pool
- Three bedrooms
- One ensuite bedroom on the ground floor
- Main bathroom
- Guest W/C
- Open plan kitchen/dining/living room
- Fireplace
- Total covered area: 130m<sup>2</sup>
- Plot: 671m<sup>2</sup>

## €508,000

| ΤΥΡΕ                      | Detached House     |
|---------------------------|--------------------|
| BEDROOMS                  | 3                  |
| BATHROOMS                 | 5 2                |
| COVERED                   | 130 m <sup>2</sup> |
| PLOT                      | 671 m <sup>2</sup> |
| STATUS                    | Resale             |
| ENERGY EFFICIENCY RATING  |                    |
| Certificate expected      |                    |
| YEAR OF CONSTRUCTION 2020 |                    |
| TITLE DEED Yes            |                    |
|                           |                    |