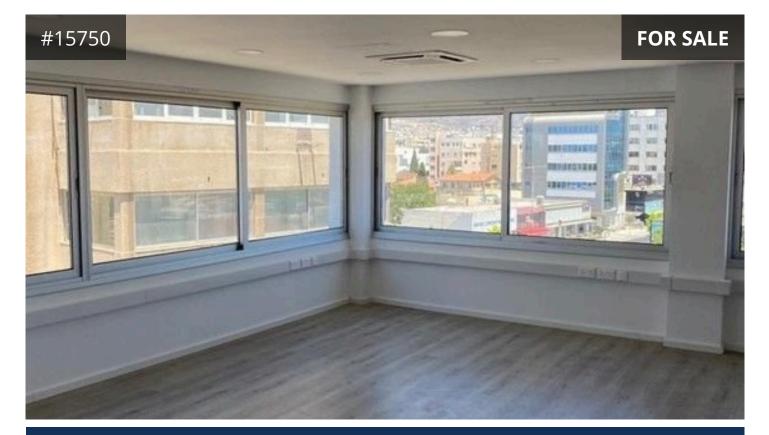

## Description

- Located in Town Centre, Limassol
- Fully renovated open plan office
- On the 4th floor
- Total area: 200m<sup>2</sup>
- Structured cabling

• Air-condition split units of heating/cooling cassette type (for the whole office)

- Two toilets
- No parking space but there is parking available around the area.
- It can be divided by the landlords in separate offices as the client wishes.

| ТҮРЕ                      | Office             |
|---------------------------|--------------------|
| COVERED                   | 200 m <sup>2</sup> |
| STATUS                    | Resale             |
| ENERGY EFFICIENCY RATING  |                    |
| Certificate expected      |                    |
| YEAR OF CONSTRUCTION 2023 |                    |
| TITLE DEED                | Land               |
|                           |                    |