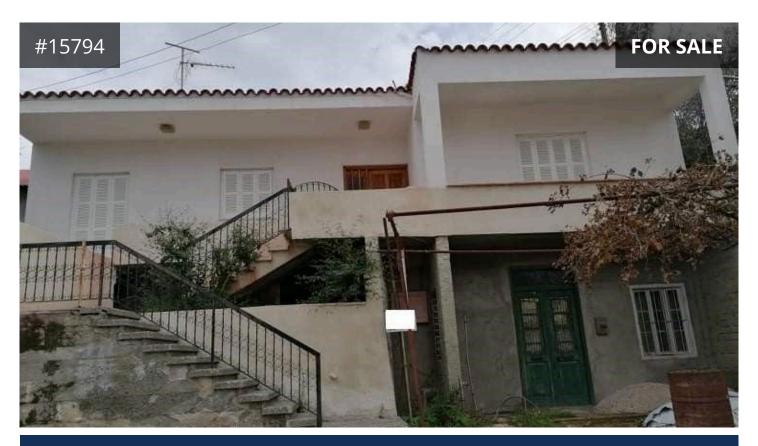

## **Nicosia, Evrychou** 145 m² Covered | 2 Bedrooms | 1 Bathroom

## Description

• Located in Evrychou, Nicosia

- Two-storey house
- Two bedrooms
- Separate kitchen
- One bathroom with bidet and bathtub
- Marble flooring and shutters
- Planning zone: Residential H1
- Maximum building density: 120%
- Coverage coefficient: 70%
- Floors allowance: 3
- Height (max.): 11.4 metres

€150,000

**TYPE** Semi-Detached House

BEDROOMS

BATHROOMS

COVERED 145 m<sup>2</sup>

**PLOT** 226 m<sup>2</sup>

STATUS Resale

**ENERGY EFFICIENCY RATING** 