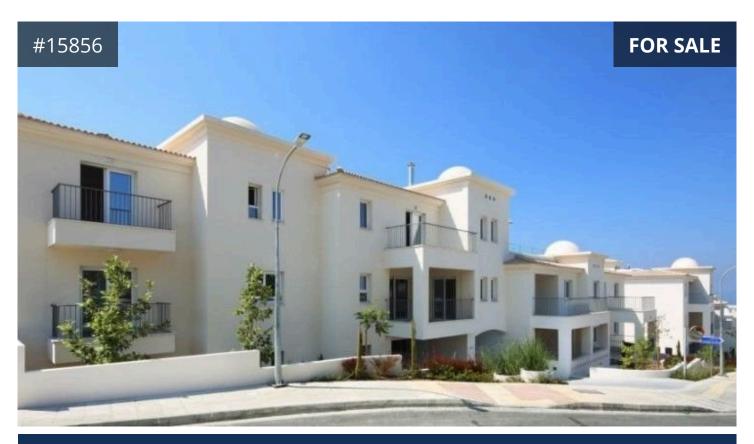

## **Paphos, Tala** 97 m<sup>2</sup> Covered | 2 Bedrooms | 1 Bathroom

## Description

• Located in Tala, Paphos - an elevated position within minutes walking distance of the picturesque hillside village of Tala with amenities, about 10 minutes drive away from the beach

- Two bedrooms
- One bathroom
- Open plan kitchen/dining/living room
- Fitted wardrobes
- Total covered area: 97m<sup>2</sup>
- Internal area: 80m<sup>2</sup>
- Covered veranda: 17m²
- Year of Construction: 2019
- Large communal swimming pool and terrace
- Communal Landscaped Gardens
- Breathtaking mountain and Mediterranean Sea views