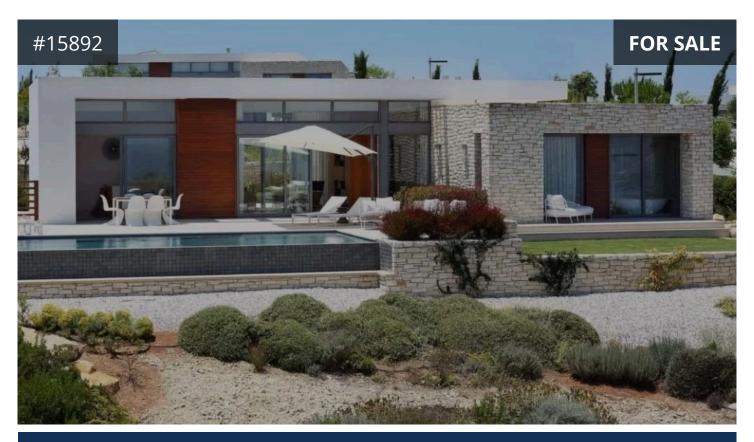

## Paphos, Tsada 235 m<sup>2</sup> Covered | 3 Bedrooms | 3 Bathrooms

## Description

- Located In Tsada, Paphos Perched on a tranquil hilltop 20 minutes drive away from Paphos town, next to Golf course
- Two-storey detached unique, customisable house
- Three ensuite bedrooms
- · Open plan living/dining area
- Large outdoor pool terrace
- Bright with full height windows throughout
- · Luxurious interiors with warm and neutral tones
- Clean contemporary fittings
- Beautiful earth-borne materials
- The house can be customised by adding gym, sauna, guest house or wine cellar