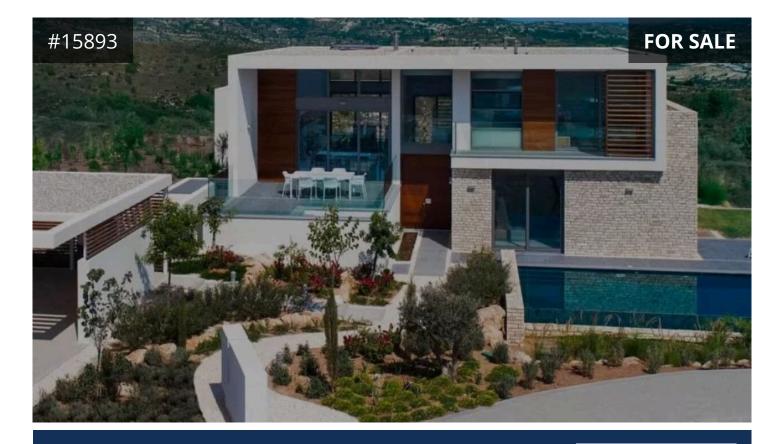

## Description

• Located In Tsada, Paphos - Perched on a tranquil hilltop 20 minutes drive away from Paphos town, next to Golf course

- Two-storey detached unique, customisable house
- Five ensuite bedrooms
- Master bedroom on its own separate level
- Open plan living/dining area
- Bright with full height windows throughout
- Luxurious interiors with warm and neutral tones
- Clean contemporary fittings
- Beautiful earth-borne materials
- The house can be customised by adding gym, sauna, guest house or wine cellar
- Total covered area: 300m<sup>2</sup>
- Internal area: 250m<sup>2</sup>
- Covered veranda: 50m<sup>2</sup>
- Uncovered veranda: 95m<sup>2</sup>