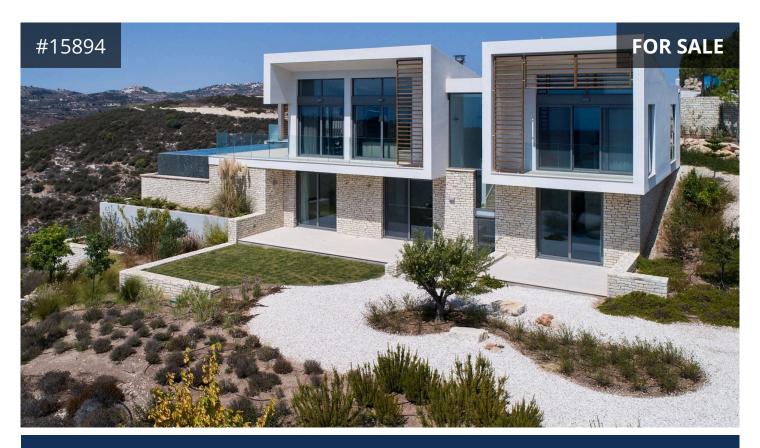

## Paphos, Tsada

280 m<sup>2</sup> Covered | 4 Bedrooms | 3 Bathrooms

## **Description**

- Located In Tsada, Paphos Perched on a tranquil hilltop 20 minutes drive away from Paphos town, next to Golf course
- Two-storey detached unique, customisable house
- Four bedrooms (two ensuite)
- Family bathroom
- · Open plan living/dining area
- Kitchen opens onto a large patio
- Master bedroom, infinity pool and dual aspect living spaces on the main floor
- Bright with full height windows throughout
- · Luxurious interiors with warm and neutral tones
- Clean contemporary fittings
- Beautiful earth-borne materials
- The house can be customised by adding gym, sauna, guest house or wine cellar
- Total covered area: 280m<sup>2</sup>