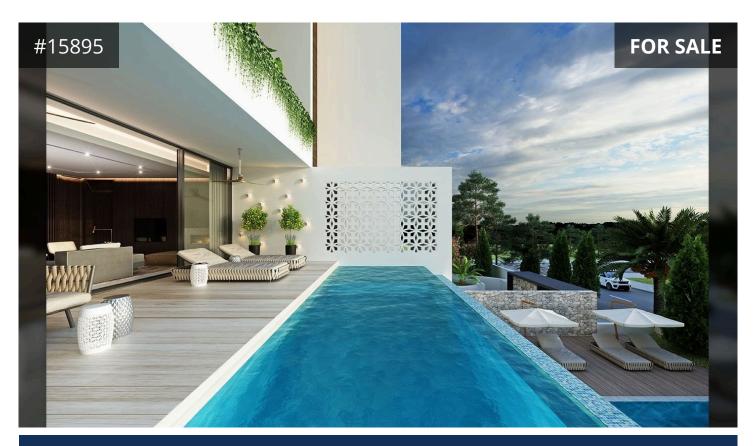

## Description

• Located in Germasogeia, Limassol - situated in the exclusive Papas area of Limassol. A cool, clean design in an exclusive neighborhood. Quiet surroundings, proximity to the sea and city amenities provide the ideal conditions for happy family living, with the sandy beaches of Dasoudi Park located to the south and the busy commercial Kolonakiou Avenue to the north.

• On the 1st floor of a 5-storey building

• Three bedrooms (master bedroom ensuite with shower)

• Open plan kitchen/living/dining room

· Main bathroom with bathtub

Indoor fireplace

• Total covered area: 179m²