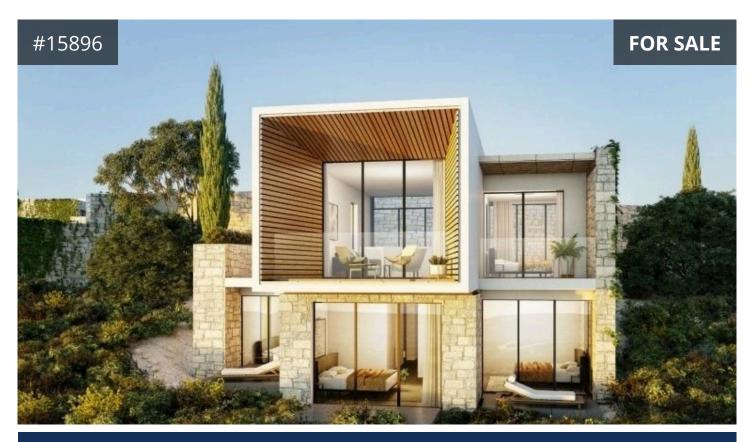

## Paphos, Tsada 183 m<sup>2</sup> Covered | 3 Bedrooms | 3 Bathrooms

## Description

• Located In Tsada, Paphos - Perched on a tranquil hilltop 20 minutes drive away from Paphos town, next to Golf course

- Two-storey detached house
- Three bedrooms (two ensuite)
- Family bathroom
- · Open plan living/dining area
- Kitchen opens onto a large patio/pool area
- · Bright with full height windows throughout
- Luxurious interiors with warm and neutral tones
- Clean contemporary fittings
- Beautiful earth-borne materials
- Situated at the highest point of the resort with panoramic views

• Total covered area: 280m²

Internal area: 247m²
 Covered veranda: 33m²
 Uncovered veranda: 104m²

€1,420,000 +VAT

TYPE Detached House

BEDROOMS 3

BATHROOMS 3

COVERED 183 m<sup>2</sup>

PLOT 386 m<sup>2</sup>