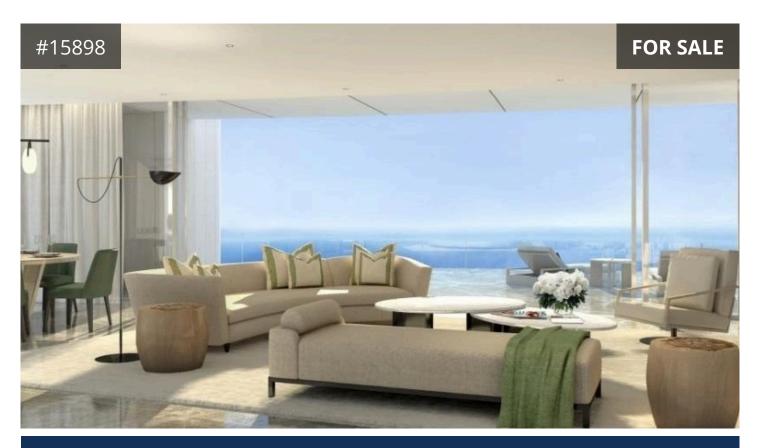

## Description

Located in Neapolis, Limassol - only 50 meters from the beach and near all everyday amenities and services, and only 10 minutes drive away from Limassol Old Port and Marina

On the 24th floor

- Three bedrooms (Master bedroom ensuite with shower)
- · Main bathroom with bathtub
- Guest W/C
- Open plan kitchen with quartz countertops/dining/living room
- Incredible sea views
- Generous open space
- High ceilings and refined detailing
- Private and secure underground residents parking facility
- Independent secure and controlled access to the main building
- Total privacy on the veranda, due to the building's façade design
- Total coverd area: 179.80m<sup>2</sup>
- Internal area: 149.70m<sup>2</sup>