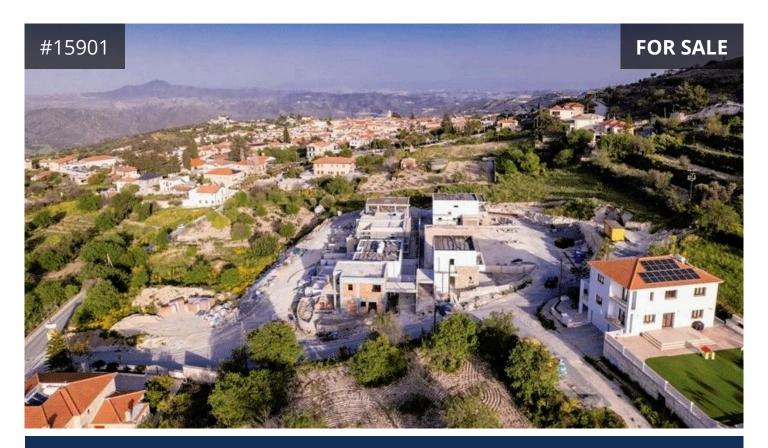

## Description

Two-storey brand new semi-detached house for sale in Pano Lefkara, Larnaca. Located close to Sotiras Hill, in a residential with panoramic and unobstructed mountain views, c. 500m of the community center with local amenities, cafes, restaurants, shops etc. The modern spacious house comprises of an open plan kitchen with a casual sitting area/living/dining room, and a guest toilet on the ground floor; two bedrooms, a family bathroom, and a veranda on the 1st floor.