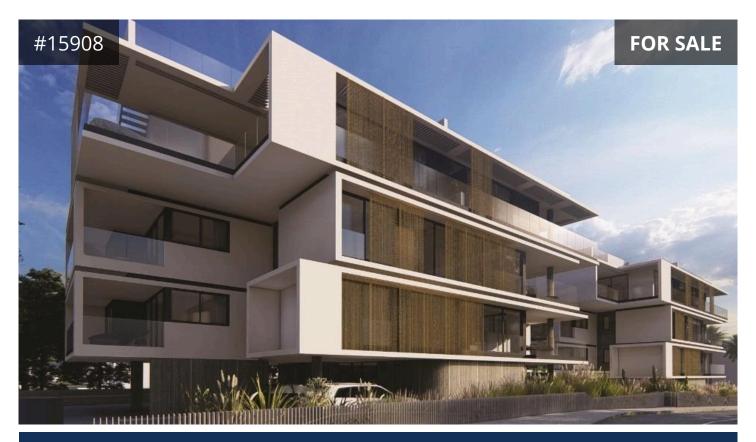

## Limassol, Germasogeia - Columbia 103 m<sup>2</sup> Covered | 2 Bedrooms | 2 Bathrooms

## Description

• Located in Columbia, Limassol - close to many essential amenities and the city center, as well as easily accessible to Limassol-Nicosia highway and only 5 minutes drive away from the beach

• On the 1st floor of a 4-storey building

- Two bedrooms (Master bedroom ensuite with shower)
- Main bathroom
- Open plan kitchen/dining/living room area
- Large covered veranda
- Total covered area: 103m<sup>2</sup>
- Internal area: 82m<sup>2</sup>
- Covered veranda: 21m²
- Modern and elegant with expansive glass and open-plan living
- A quiet residential neighborhood in the heart of the city
- Energy Efficiency Rating: B+
- Estimated Delivery Date: August 2023