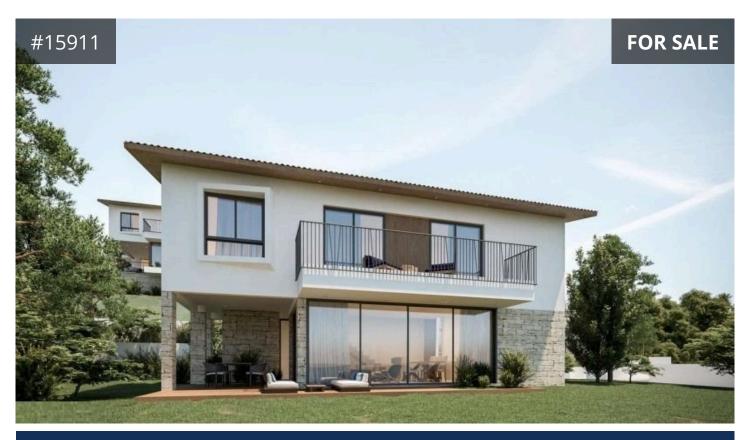

## **Limassol, Germasogeia** 157 m<sup>2</sup> Covered | 3 Bedrooms | 2 Bathrooms

## Description

• Located in Germasogeia, Limassol - about 5 minutes drive away from the village center and about 10 minutes from the beach, within easy access to Limassol-Nicosia highway

• Two-storey house with garden area

- Three bedrooms (Master bedroom ensuite with shower)
- · Main bathroom with shower
- Guest W/C
- Open plan kitchen/dining/living room area

• Total covered area: 157m<sup>2</sup>

Internal area: 137m²
Covered veranda: 20m²
Uncovered veranda: 20m²
Energy Efficiency Rating: A