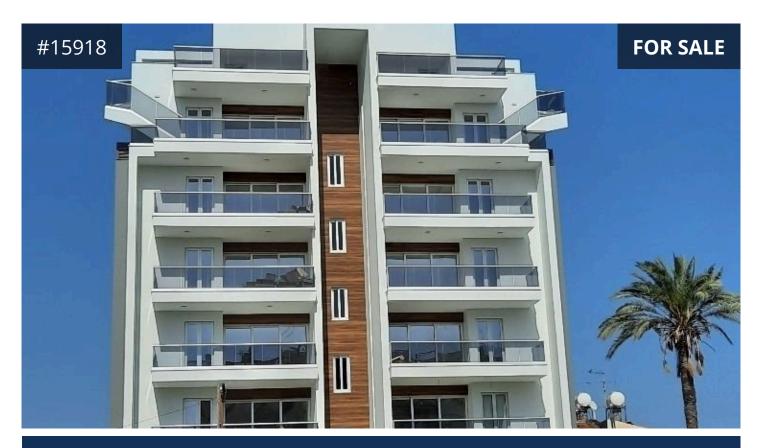

## Description

Last Unit!

• Located in Larnaca Centre - Yet in a quiet area surrounded by trees and family houses, near amenities and walking distance to the beach (1km)

• On 6th floor of a 6-storey building (7th floor occupied by the roof garden of the apartment)

• Two bedrooms (master bedroom ensuite with shower)

Family bathroom

- Open plan kitchen with electric appliances
- Granite counter top (kitchen, WC, Bath)

Living/dining room

• Total covered area: 132m<sup>2</sup>

• Covered internal area: 98m²

• Roof Garden area: 64m²(Extra room + Shower & WC)

• Barbecue area

• Covered veranda: 22m²

• Back veranda suitable for an office room

€540,000 +VAT

TYPE Apartment
BEDROOMS 3
BATHROOMS 2
COVERED 132 m²
STATUS Key ready
ENERGY EFFICIENCY RATING A
YEAR OF CONSTRUCTION 2021
TITLE DEED Final approval