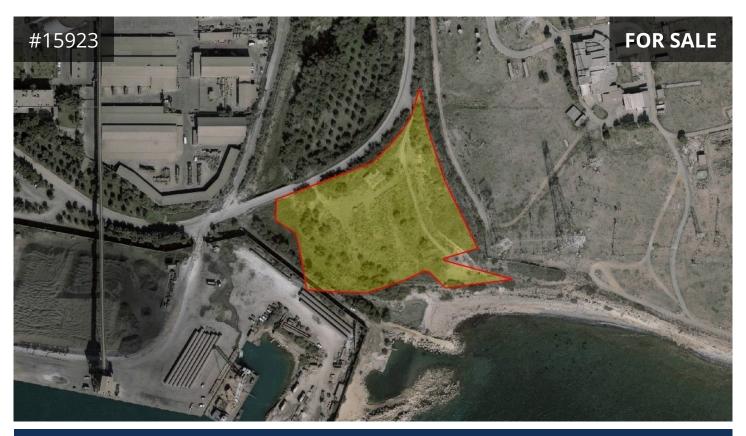

## Larnaca, Mari 26133 m<sup>2</sup> Area

## Description

• Located in Mari, Larnaca - in the centre of the heavy industry area of Vasiliko, Cyprus, exactly next to the LNG (Liquefied Natural Gas) Terminal where the new LNG Terminal will be constructed by China Petroleum and Pipeline Engineering, the largest project of its kind in Cyprus.

• Unique energy-related opportunity

• Field size: 26,133m<sup>2</sup>

Maximum building density: 90%

• Maximum coverage coefficient: 50%

Floors allowance: 2

• This LNG Terminal is considered to be Cyprus' largest energy venture and features an LNG floating storage and regasification unit (FSRU), a jetty, mooring facilities, a pipeline, and other onshore and offshore related infrastructure:

More information about the area:

The Vasilikos Area, Energy Park, is located on the south coast of Cyprus

€10,600,000

TYPE Field
PLOT 26133 m<sup>2</sup>
TITLE DEED Yes