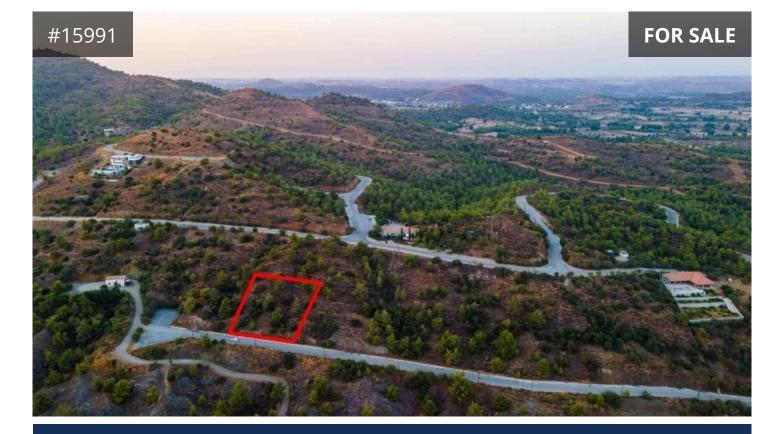

## **Larnaca, Kornos** 1871 m<sup>2</sup> Area

| • Located in Kornos, Larnaca. It is located 900 m from the village and 1,4km |  |
|------------------------------------------------------------------------------|--|
| from Nicosia-Limassol highway.                                               |  |

- Field size: 1871m<sup>2</sup>
- Planning zone: H6
- Maximum building density: 20%
- Maximum coverage coefficient: 20%
- Floors: 2
- Height: 8.3 meters
- Shape: Regular
- Public road
- Water & Electricity: Source from adjoining plot
- Title deed available