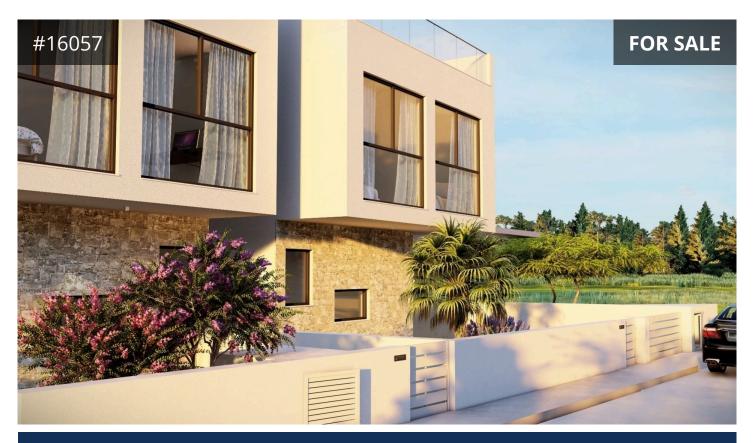

## Limassol, Germasogeia

194.17 m<sup>2</sup> Covered | 4 Bedrooms | 3 Bathrooms

## Description

• Located in Germasogeia, Limassol - in a premium location between Kalogiroi and Mesovounia in Germasogeia, one of the classiest areas in Limassol. Great proximity to city center and resorts.

• Two-storey detached house with roof garden and a private pool. A blend of classic, modern living and a clean-line architecture.

• Four bedrooms (two bedrooms with ensuite facilities)

• Open plan kitchen with breakfast area and artificial granite countertops